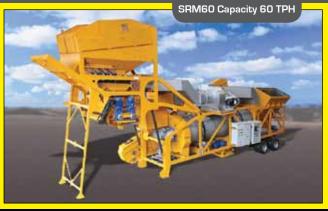

#### PHOTOS 2 and 3:

Asphalt Plants Mobile SRM30 and SRM60. We supply a full range of new and used Asphalt Plants from 10 TPH up to 500 TPH.

Road Marking Machines

Master SP T 5000

Model No. BGP 308

# ND ABILITY TO OFFER OUR CUSTOMERS LUDING SPARES AND SERVICE BACKUP

Trailer Mounted Unit With Hand Screed Boxes

Airport Marking Machines

Model No. SRM30 Capacity 30 tph