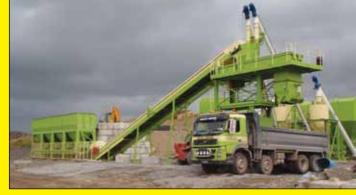

#### STABILIZATION AND ASPHALT PLANTS PHOTO 1:

KS 60 Stabilisation Plant capacity 500 TPH. These Plants can be supplied fully mobile or stationery.

#### PHOTOS 2 and 3:

Asphalt Plants Mobile SRM30 and SRM60. We supply a full range of new and used Asphalt Plants from 10 TPH up to 500 TPH.

Road Marking Machines

Master SP T 5000

Model No. BGP 308

# ND ABILITY TO OFFER OUR CUSTOMERS LUDING SPARES AND SERVICE BACKUP

Trailer Mounted Unit With Hand Screed Boxes

Airport Marking Machines

Model No. SRM30 Capacity 30 tph