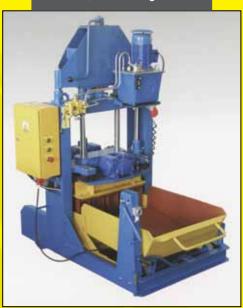

#### **BLOCK MAKING PLANTS**

HK-6 BIS, Block Making Machine

The HK-6 BIS is a small semi automatic block making plant, capacity 1,500 blocks per 8 hour day.

This type of egg laying machine moves along a concrete production floor producing hollow and solid blocks, ceiling blocks, kerb stones and lawn borders.