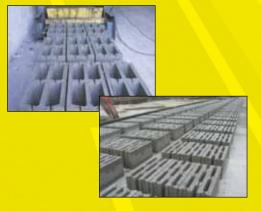

#### **BLOCK MAKING PLANTS**

HK-6 BIS, Block Making Machine

The HK-6 BIS is a small semi automatic block making plant, capacity 1,500 blocks per 8 hour day.

This type of egg laying machine moves along a concrete production floor producing hollow and solid blocks, ceiling blocks, kerb stones and lawn borders.