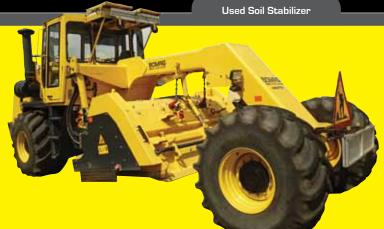

# USED SOIL STABILIZER AND ROLLERS PHOTO 1:

Shows a used Stabiliser/recycler MPH 122-2.