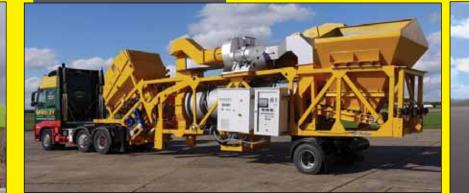

#### STABILIZATION AND ASPHALT PLANTS PHOTO 1:

KS 60 Stabilisation Plant capacity 500 TPH. These Plants can be supplied fully mobile or stationery.

#### PHOTOS 2 and 3:

Asphalt Plants Mobile SRM30 and SRM60. We supply a full range of new and used Asphalt Plants from 10 TPH up to 500 TPH.

Road Marking Machines

Master SP T 5000

Model No. BGP 308