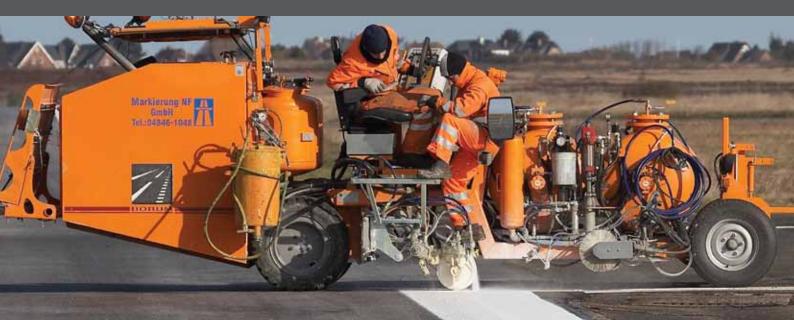

#### **BORUM ROADMAKING MACHINES**

This product range includes high quality Line Making Equipment, with different sizes for various applications.

We also supply Pre-heaters for Thermo Plastic, a range of Screed Boxes and Line Erasers.

# ND ABILITY TO OFFER OUR CUSTOMERS LUDING SPARES AND SERVICE BACKUP

Trailer Mounted Unit With Hand Screed Boxes

Airport Marking Machines

Model No. SRM30 Capacity 30 tph